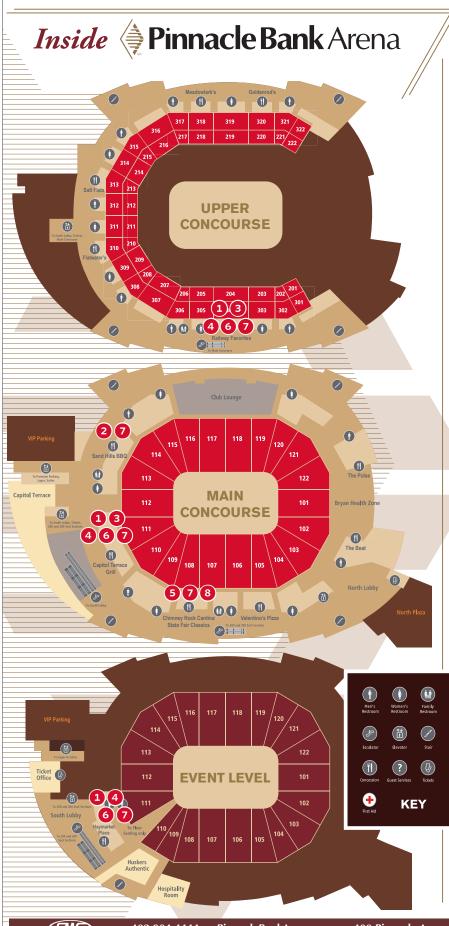

## CONCESSIONS

**Pizza** Available at most locations

**Red Dogs** Available at most locations

**Runza** Available at most locations

1 Burgers Haymarket Place, Capitol Terrace Grill, and Railway Favorites » Main Lobby, Sections 111 & 304

2 BBQ Sandhills » Section 113

Optimize the set of the set of

Grilled Chicken Sandwich
Haymarket Place, Capitol Terrace, & Railway Favorites »
Main Lobby, Sections 111 & 304

5 Philly Waffle Fries State Fair Classics » Sections 108

6 Chicken Tenders Haymarket Place, Capitol Terrace, & Railway Favorites » Main Lobby, Sections 111 & 304

**SAVOR...Lincoln Chili Cheese Fries** Haymarket Place, State Fair Classics, Capitol Terrace, Sandhills, and Railway Favorites » Main Lobby, Sections 108, 111, 113 & 304

8 Wings (bone-in & boneless) State Fair Classics » Sections 108

Colby Ridge Popcorn, boxed candy, candy bars, nachos and soft pretzels are available at most locations.

Subject to availability and attendance levels.