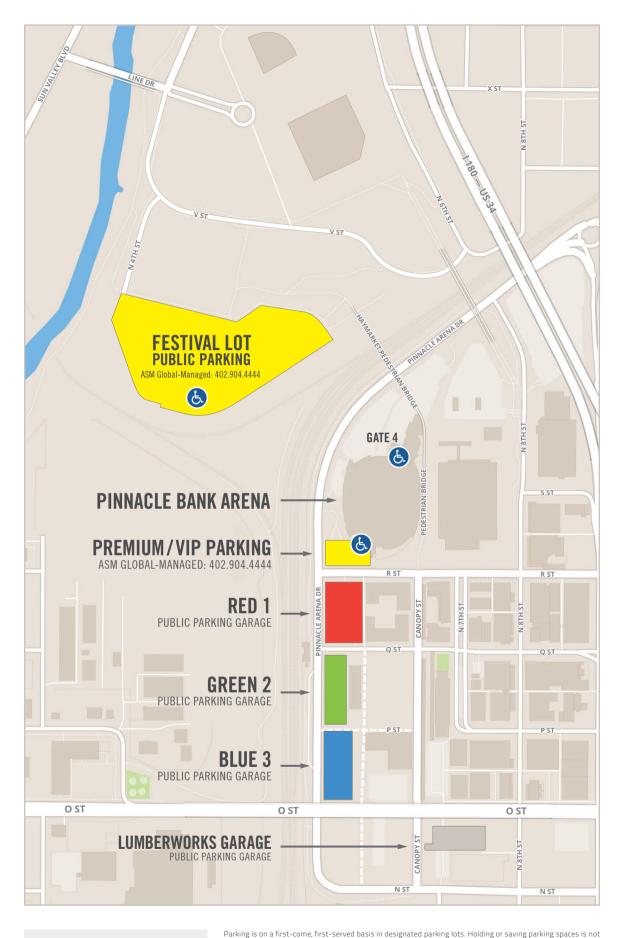

## PUBLIC PARKING GARAGES

(RED 1, GREEN 2, BLUE 3)

CONTACT CITY OF LINCOLN PARKING SERVICES AT:

402.441.PARK OR www.ParkAndGo.org

permitted. Drive lanes in parking lots must be kept clear at all times. ADA parking is available in Pinnacle Bank Arena controlled parking lots, included the festival space. Staking of tents is NOT permitted in the parking lots or lawn areas of the parking lots. Tents may be anchored by weights. Commercial advertising banners or signs are prohibited. Distribution of promotional items or other forms of solicitation are not permitted. Any equipment (chairs, tents, grills, etc.) left overnight will be disposed of. All cooking equipment must be situated away from crowds, buildings or combustible material. A minimum clearance distance of three (3) feet from cooking equipment is required. No grills are to be left unattended at any time. Trash containers will be provided in Pinnacle Bank Arena controlled parking lots. Personal golf carts, Segways and skateboards are not allowed in Pinnacle Bank Arena controlled parking lots. Pinnacle Bank Arena controlled parking lots will open 2-3 hours prior to the start of an event. Pinnacle Bank Arena controlled parking lots will close 90 minutes after the event. Pinnacle Bank Arena reserves the right to revoke daily or season parking passes of those who do not comply with any parking guidelines. All vehicles are parked at the owner's complete risk.